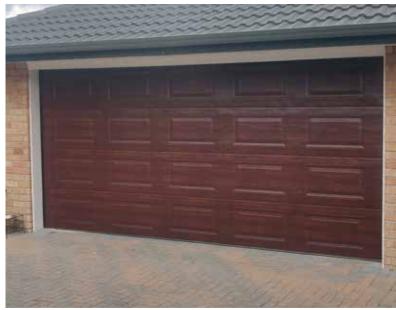

## **Ribline Profile 1**

New Zealand's most popular door. Crafted from high-quality materials, Ribline Steel Sectional Garage Doors look like timber and replicate traditional weatherboards without the same need for maintenance. Cost-effective, they are available in a smooth or woodgrain finish. Perfect for weatherboard homes and Skyline garages. Available in two thicknesses.