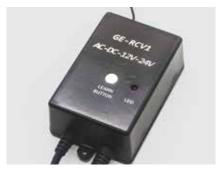

## **Sectional & Tilt doors**

The 800N and 1200N, garage door openers are designed to lift most residential sectional or tilt doors; the chain driven 1500N is ideal for heavier doors such as those in light industrial buildings. With smooth operation and soft start/stop. The motor head comes with a rail, 2 smart remotes, a wireless wall switch, and a 5-year warranty.

#### **Features**

- » Belt (800N or 1200N) or chain (1500N) driven
- » Integrates with full set of motor accessories
- » Manual release in case of power failure
- » LED courtesy light
- » Option to control with your smartphone