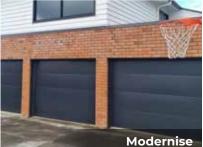

## Flat Smooth

Designed to give a flat and true appearance, the Flat Smooth steel sectional door is a premium garage door that offers a sleek, minimalist and modern look that will suit contemporary homes and modernise older homes. Available in four thicknesses.

## Flat Smooth Negative Detail

The negative detailing of these doors creates a strong visual statement between panels that provides a strong contrast with modern flat cladding finishes. Simple and sleek in its design, it is the ideal door for a contemporary house or to modernise older homes. Available in two thicknesses.