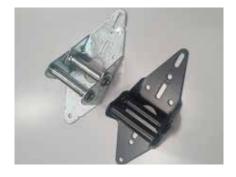

#### **Powdercoated Hinges & Tracks**

Upgrade hinges and tracks by powdercoating them. This improves the inside aesthetics of the garage door. Ironsand or black are popular choices.