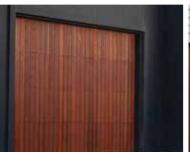

## **Horizontal Cedar**

A Timber Garage Door blends craftsmanship with classic charm resulting in a doorway that is both classy and stylish. Whether in a traditional or more contemporary style, a timber garage door will provide durability and insulation while adding character to your home.

Combining modern design with the natural beauty of cedar, the horizontal cedar panels add a warmth and appeal to the front of your home.

Extensive range for colour stains

**► 7** Up to 6.05m wide 

Non Corrosive ■ Ideal for seaside

Ten-year warranty

#### **Features**

- » Durable construction
- » Can be customised into various styles and
- » Curb-side appeal adding warmth and character your home
- Range of painting and staining options
- » Ideal finish for high-end properties