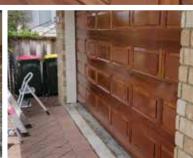

## **TimberTec**

Now you can have the practicality of long lasting Aluminium or Steel with fine timber finish. No more sanding or painting just a fine timber finish year after year.

TimberTec is the registered name for a process developed by ColourTec NZ to produce a realistic high definition timber finish look on powder coated surfaces. To view, scan the QR code and scroll down to TimberTec.