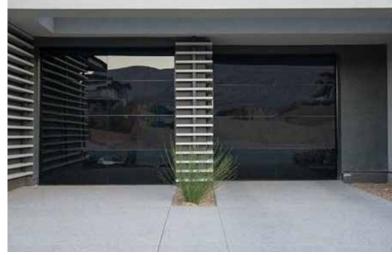

## **Panoramic Doors**

Panoramic Garage Doors redefine openness. With expansive glass panels, they flood interiors with natural light, creating a seamless connection between indoor and outdoor spaces. A Panoramic Sectional Garage Door will invoke a sense of spaciousness and transform your garage into a versatile and well-lit environment.

## **Panoramic Aluminium**

Panoramic Aluminium Garage Doors merge sleek design with expansive views. Crafted from durable aluminium, the large glass panels create a modern and great-looking entrance way. Stylish and functional, these doors allow natural light to flood in, while providing solid durability and low-maintenance.

## Frameless Glass Panel

Frameless Glass Panel Garage Doors embody contemporary elegance. From inside, their minimalist design enables unobstructed views while, from outside, they flood your garage interior with natural light. These doors integrate perfectly into modern architecture, giving you a sleek and sophisticated entrance without compromising durability and security.

#### Frameless Glass Door

Featuring seamless, unobstructed glass panels, a Frameless Glass Sectional Door will create a visually striking entrance combined with the practical benefit of flooding your garage interior with natural light. While being transparent, these doors are durable and secure – an ideal solution for contemporary residential and commercial spaces.