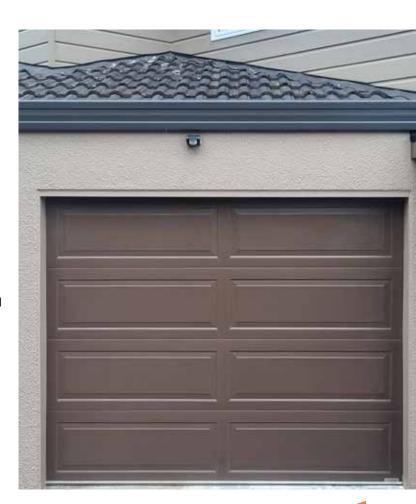

## **Pressed Panel - Contemporary**

Smarten up the look of your home's entry with the short-square Pressed Panel Garage Door which gives a more contemporary or modern look to your garage and home. The raised panel design can have a smooth or textured wood grain finish and is available in a range of Coloursteel, powder-coated and TimberTec colour options.

0.6 Coloursteel

**► 7** 1.7m - 6.05 wide **L J** 3.44m high

Almost square 370mm H x 535mm W panels

Ten-year Coloursteel warranty

#### **Features**

- » Combines security and durability
- » Quiet and smooth operation
- » Smooth or textured wood grain finish
- » Thermal and noise insulation available
- » Window options available