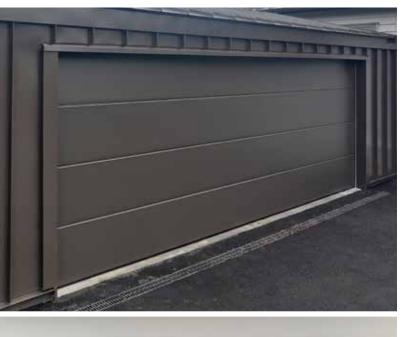

## Flat Smooth

Designed to give a flat and true appearance, the Flat Smooth steel sectional door is a premium garage door that offers a sleek, minimalist and modern look that will suit contemporary homes and modernise older homes. Available in four thicknesses.

#### **Features**

- » Available in Colorsteel or powder-coated / TimberTec
- » Modern and architectural
- » Glazing options available
- Thermal and noise insulation available