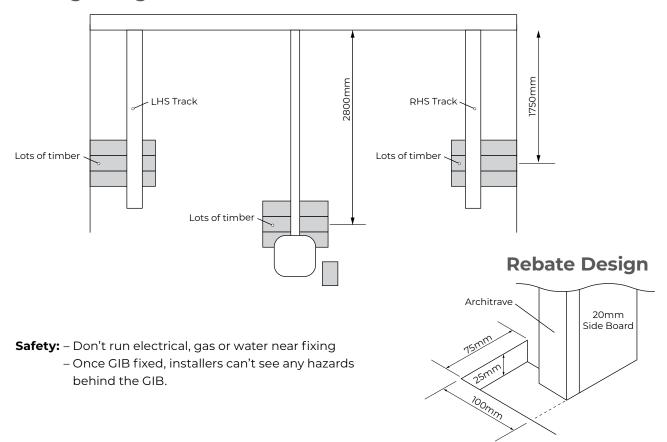

atural beauty of timber while powerfully protecting it to extend service life. Style with substance, CUTEK® products are user-friendly, allow easy maintenance and celebrate the unique grain, texture and colour of your wood.



# CUTEK



## **Wet Paint**

For the perfect colourmatch to your house, wet paint is the best option.

There are 3 options to choose from out of PPG, Resene or Dulux.













#### A note about colours

The colours in the chart above, or any other colour chart used, are a guide only. The printing processes used in producing this and other colour charts can result in the colour presented being slightly different from that on the completed door. If you require a precise colour match, please request a steel colour sample.

## **FIXING GUIDE**

# **Ceiling Fixing**





## **Contact Details**

Address 48e Roma Road, Mount Roskill, Auckland 2025

**Phone** 0800 113 667

**Email** info@algaragedoors.co.nz

www.algaragedoors.co.nz