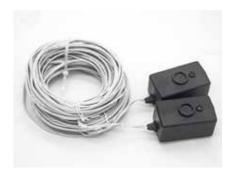

#### **Infrared Safety Beam**

Enhance garage door safety with an Infrared Safety Beam which will detect obstacles, prevent unplanned closures and ensure a safe environment during operation.