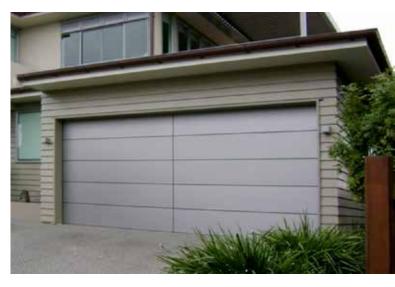

## Flat Smooth

Designed to give a flat and true appearance, the Flat Smooth steel sectional door is a premium garage door that offers a sleek, minimalist and modern look that will suit contemporary homes and modernise older homes. Available in four thicknesses.

#### **Features**

- » Available in Colorsteel or powder-coated / TimberTec
- » Modern and architectural
- » Glazing options available
- Thermal and noise insulation available