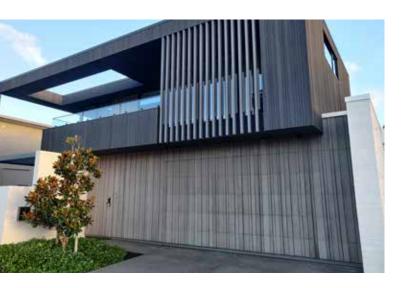

## **Vertical Cedar**

Combining modern design with the natural beauty of cedar, the vertical cedar panels provide an interesting alternative to the horizontal pattern of most sectional doors while adding a warmth and appeal to the front of your home. Easily insulated with Novahush insulation.

Extensive range of colour stains

**▶ 7** Up to 6.05m wide 🕊 🔰 Up to 3.3m high

Non Corrosive **□** Ideal for seaside

Ten-year warranty

- » Durable construction
- » Can be customised into various styles and finishes
- » Curb-side appeal adding warmth and character your home
- Range of painting and staining options
- Ideal finish for high-end properties