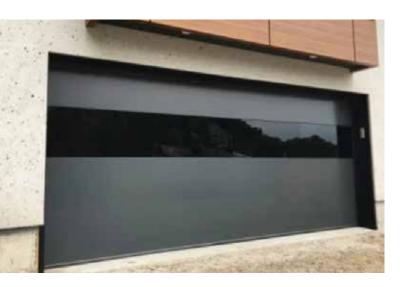

## **Flush Mount Doors**

A Flush Mount Garage Door epitomises contemporary minimalism. Its appearance is seamless and flat appearance to create a sleek, uncluttered look. Both modern and space-efficient, it offers a functional, great-looking and sophisticated entry for residential and commercial applications.