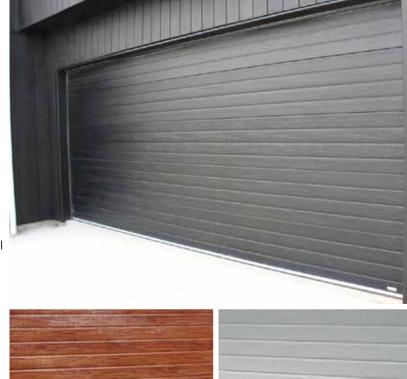

## **Fineline**

A classic horizontal profile design sectional door to match the horizontal Linea board of the rest of your home, or to provide a contrast to any modern flat cladding. Fineline doors are stylish, low maintenance and cost-effective. Available in two thicknesses.