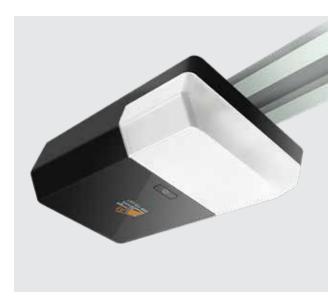

## **Sectional & Tilt doors**

The 800N and 1200N, garage door openers are designed to lift most residential sectional or tilt doors; the chain driven 1500N is ideal for heavier doors such as those in light industrial buildings. With smooth operation and soft start/stop. The motor head comes with a rail, 2 smart remotes, a wireless wall switch, and a 5-year warranty.

#### **Features**

- » Belt (800N or 1200N) or chain (1500N) driven
- » Integrates with full set of motor accessories
- » Manual release in case of power failure
- » LED courtesy light
- » Option to control with your smartphone