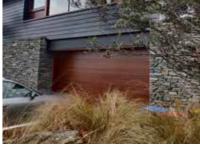

## **Horizontal Cedar**

A Timber Garage Door blends craftsmanship with classic charm resulting in a doorway that is both classy and stylish. Whether in a traditional or more contemporary style, a timber garage door will provide durability and insulation while adding character to your home.

Combining modern design with the natural beauty of cedar, the horizontal cedar panels add a warmth and appeal to the front of your home.

Extensive range for colour stains

**► 7** Up to 6.05m wide 

Non Corrosive ■ Ideal for seaside