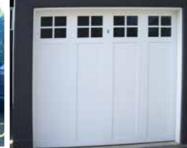

## **Pressed Panel - Contemporary**

Smarten up the look of your home's entry with the short-square Pressed Panel Garage Door which gives a more contemporary or modern look to your garage and home. The raised panel design can have a smooth or textured wood grain finish and is available in a range of Coloursteel, powder-coated and TimberTec colour options.

0.6 Coloursteel

**► 7** 1.7m - 6.05 wide **L J** 3.44m high

Almost square 370mm H x 535mm W panels

Ten-year Coloursteel warranty

#### **Features**

- » Combines security and durability
- » Quiet and smooth operation
- » Smooth or textured wood grain finish
- » Thermal and noise insulation available
- » Window options available