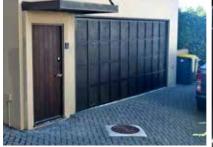

# Series B – Light Commercial

Manufactured for light commercial applications such as businesses, workshops, and larger garages. The automated or hand chain opening mechanisms provide swift and quiet operation. Durable materials and customised designs mean functionality, security and good looks. Available in zinc galvanised steel or Colorsteel.

**▶ 7** 0.87m -5m wide **▶ 1** Up to 4.5m high

Hand chain operation can be replaced with motorised operation

Ten-year warranty

- » Cost-effective
- » Easy to install larger sizes may require lifting equipment
- » Long-lasting and durable
- » Low maintenance
- » Hand chain operation can be replaced with motorised operation