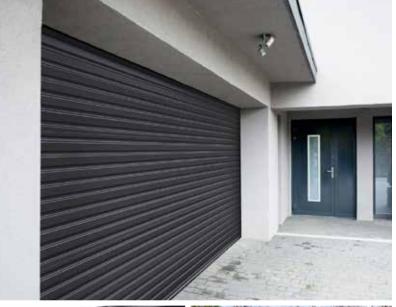

## **Ribline Profile 2**

Our second Ribline profile alternates deep and shallow ridges to seamlessly blend style and strength. The distinctive horizontal rib design not only adds a contemporary touch to your property but also ensures durability. These doors, crafted with precision and high-quality materials, deliver reliable performance while enhancing the overall aesthetic appeal of your garage space.

■ 0.55 Coloursteel

**₹** 7 1.7m - 6.05 wide **∠ ∠ ∠** 3.3m high

108mm width horizontal lines

Ten-year coloursteel warranty

#### **Features**

- » Available in Colorsteel or powdercoated / TimberTec
- » Strong and durable
- » Glazing options available
- Insulation options available

Smooth

**Wood Grain** 