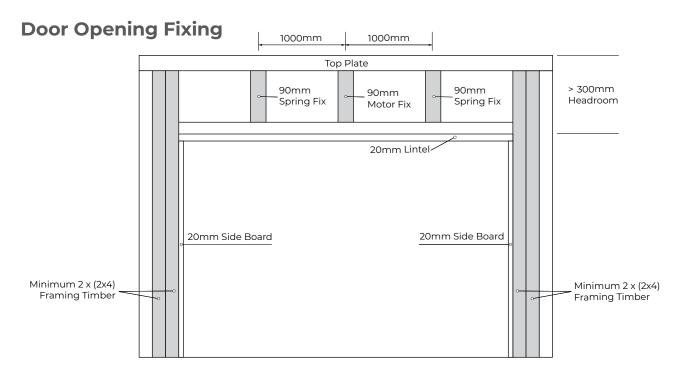

ural beauty of timber while powerfully protecting it to extend service life. Style with substance, CUTEK® products are user-friendly, allow easy maintenance and celebrate the unique grain, texture and colour of your wood.



# CUTEK



## **Wet Paint**

For the perfect colourmatch to your house, wet paint is the best option.

There are 3 options to choose from out of PPG, Resene or Dulux.













#### A note about colours

The colours in the chart above, or any other colour chart used, are a guide only. The printing processes used in producing this and other colour charts can result in the colour presented being slightly different from that on the completed door. If you require a precise colour match, please request a steel colour sample.

## **FIXING GUIDE**

# **Ceiling Fixing**





## **Contact Details**

Address 48e Roma Road, Mount Roskill, Auckland 2025

**Phone** 0800 113 667

**Email** info@algaragedoors.co.nz

www.algaragedoors.co.nz