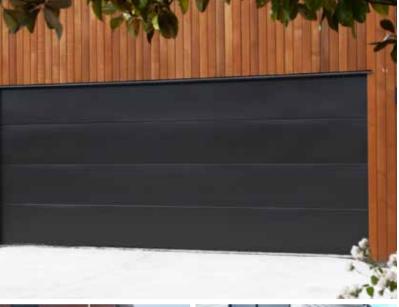

## **Fineline**

A classic horizontal profile design sectional door to match the horizontal Linea board of the rest of your home, or to provide a contrast to any modern flat cladding. Fineline doors are stylish, low maintenance and cost-effective. Available in two thicknesses.

0.55 Coloursteel 0.65 Aluminium

**₹** 7 1.7m − 6.05m wide **L J** 3.44m high

127mm width horizontal lines

Ten-year coloursteel warranty

#### **Features**

- » Available in Colorsteel or powdercoated / TimberTec
- » Fully hemmed edges for safety. Non-drip between panels - ideal for carpeted garages
- » Glazing options available
- » Insulation options available