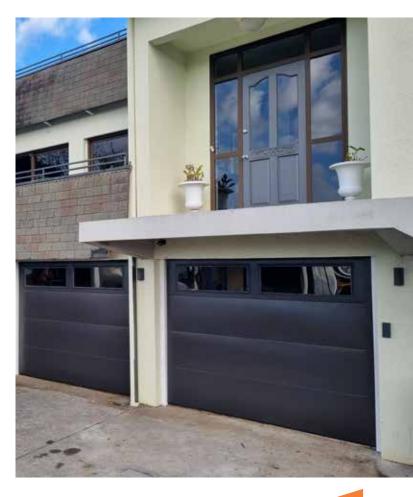

## **Pressed Panel - Contemporary**

Smarten up the look of your home's entry with the short-square Pressed Panel Garage Door which gives a more contemporary or modern look to your garage and home. The raised panel design can have a smooth or textured wood grain finish and is available in a range of Coloursteel, powder-coated and TimberTec colour options.

0.6 Coloursteel

**► 7** 1.7m - 6.05 wide **L J** 3.44m high

Almost square 370mm H x 535mm W panels

Ten-year Coloursteel warranty

#### **Features**

- » Combines security and durability
- » Quiet and smooth operation
- » Smooth or textured wood grain finish
- » Thermal and noise insulation available
- » Window options available