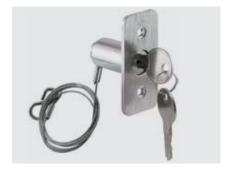

#### **Autolock**

Experience a new level of garage protection – an Autolock will automatically engage your garage door when the door closes, providing an added layer of security and peace of mind.