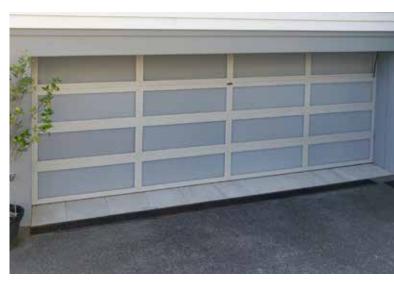

## **Pressed Panel - Contemporary**

Smarten up the look of your home's entry with the short-square Pressed Panel Garage Door which gives a more contemporary or modern look to your garage and home. The raised panel design can have a smooth or textured wood grain finish and is available in a range of Coloursteel, powder-coated and TimberTec colour options.

0.6 Coloursteel

**► 7** 1.7m - 6.05 wide **L J** 3.44m high

Almost square 370mm H x 535mm W panels

Ten-year Coloursteel warranty

#### **Features**

- » Combines security and durability
- » Quiet and smooth operation
- » Smooth or textured wood grain finish
- » Thermal and noise insulation available
- » Window options available

## Pressed Panel - Traditional

A refined and elegant look to your home's entry, the long-square (rectangular) Pressed Panel Garage Door gives a more traditional look to your garage and home. Durable and visually appealing, it combines a timeless design with reliable performance. Smooth or textured wood grain finishes are available in a range of Coloursteel, powder-coated and TimberTec colour options.

0.6 Colorsteel

**7** 1.7m - 6.05 wide **L 3**.44m high

Rectangular panels 365 x 985mm

Ten-year coloursteel warranty

- » Combines security and durability
- » Quiet and smooth operation
- » Smooth or textured wood grain finish
- » Thermal and noise insulation available
- Window options available