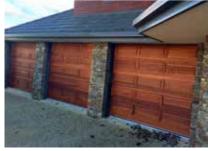

## **TimberTec**

Now you can have the practicality of long lasting Aluminium or Steel with fine timber finish. No more sanding or painting just a fine timber finish year after year.

TimberTec is the registered name for a process developed by ColourTec NZ to produce a realistic high definition timber finish look on powder coated surfaces. To view, scan the QR code and scroll down to TimberTec.