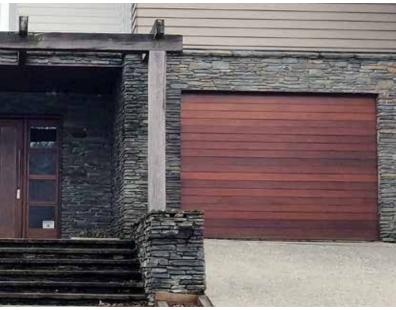

## **Horizontal Cedar**

A Timber Garage Door blends craftsmanship with classic charm resulting in a doorway that is both classy and stylish. Whether in a traditional or more contemporary style, a timber garage door will provide durability and insulation while adding character to your home.

Combining modern design with the natural beauty of cedar, the horizontal cedar panels add a warmth and appeal to the front of your home.

Extensive range for colour stains

**► 7** Up to 6.05m wide 

Non Corrosive ■ Ideal for seaside