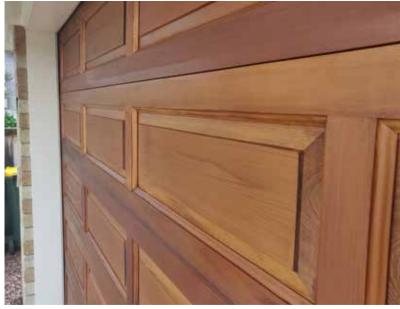

## **TimberTec**

Now you can have the practicality of long lasting Aluminium or Steel with fine timber finish. No more sanding or painting just a fine timber finish year after year.

TimberTec is the registered name for a process developed by ColourTec NZ to produce a realistic high definition timber finish look on powder coated surfaces. To view, scan the QR code and scroll down to TimberTec.