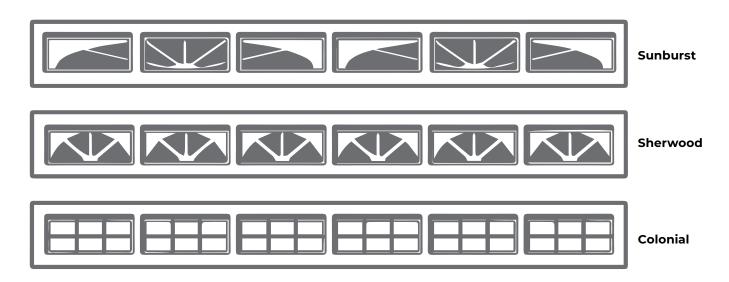

## **Window Profile Inserts**

We have a range of attractive window inserts that will add character to your garage door. The choice of insert often depends on the style of home but, whatever pattern you choose, it will add something to the look of your garage door.

We can supply your new garage door with any one of three stylish alternatives:

- » Sunburst a curved window insert that breaks the sharp angles of your garage door and creates a sunray pattern stretching across the width of your
- Sherwood a more traditional repeated curved style made up of three panes per panel
- Colonial window inserts made up of a number of small window panes for a traditional look. Ideal for both new and existing homes