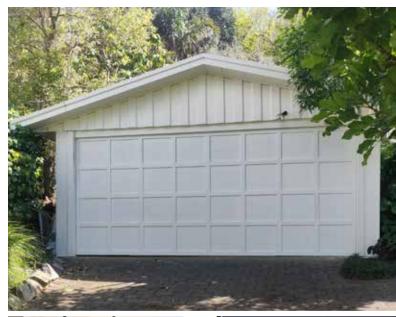

## **Fineline**

A classic horizontal profile design sectional door to match the horizontal Linea board of the rest of your home, or to provide a contrast to any modern flat cladding. Fineline doors are stylish, low maintenance and cost-effective. Available in two thicknesses.

0.55 Coloursteel 0.65 Aluminium

**₹** 7 1.7m − 6.05m wide **L J** 3.44m high

127mm width horizontal lines

Ten-year coloursteel warranty

#### **Features**

- » Available in Colorsteel or powdercoated / TimberTec
- » Fully hemmed edges for safety. Non-drip between panels - ideal for carpeted garages
- » Glazing options available
- » Insulation options available