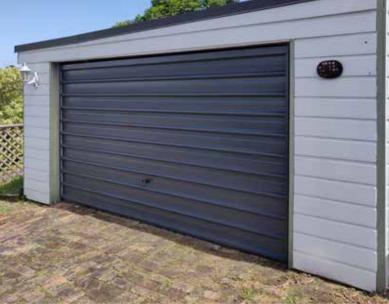

## **Fineline**

A classic horizontal profile design sectional door to match the horizontal Linea board of the rest of your home, or to provide a contrast to any modern flat cladding. Fineline doors are stylish, low maintenance and cost-effective. Available in two thicknesses.

0.55 Coloursteel 0.65 Aluminium

**₹** 7 1.7m − 6.05m wide **L J** 3.44m high

127mm width horizontal lines

Ten-year coloursteel warranty