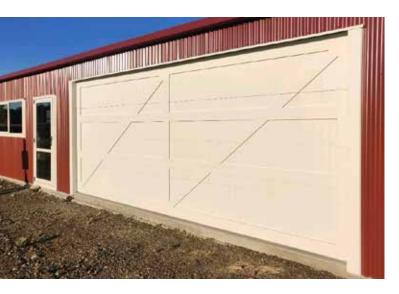

## **Barn Style Doors**

Inspired by the design of traditional barn doors, the distinctive design of this Barn Style Garage Door gives a rustic charm to your home. Characterised by horizontal planking and crossed-plank overlay, it combines style with functionality for both residential and commercial buildings. The final design is fully customisable.