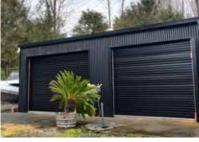

## **Ribline Profile 1**

New Zealand's most popular door. Crafted from high-quality materials, Ribline Steel Sectional Garage Doors look like timber and replicate traditional weatherboards without the same need for maintenance. Cost-effective, they are available in a smooth or woodgrain finish. Perfect for weatherboard homes and Skyline garages. Available in two thicknesses.

0.55 Coloursteel (WG) **▶ 7** 1.7m - 6.05 wide 0.6 Aluminium (s)

**∠ ∠ ∠** 3.3m high

108mm width horizontal lines

Ten-year coloursteel warranty