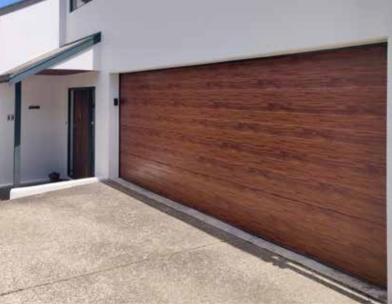

## **Ribline Profile 1**

New Zealand's most popular door. Crafted from high-quality materials, Ribline Steel Sectional Garage Doors look like timber and replicate traditional weatherboards without the same need for maintenance. Cost-effective, they are available in a smooth or woodgrain finish. Perfect for weatherboard homes and Skyline garages. Available in two thicknesses.

0.55 Coloursteel (WG) **▶ 7** 1.7m - 6.05 wide 0.6 Aluminium (s)

**∠ ∠ ∠** 3.3m high

108mm width horizontal lines

Ten-year coloursteel warranty

#### **Features**

- » Available in Colorsteel, powdercoated / TimberTec
- » Strong and durable
- » Fully hemmed edges for safety. Non-drip between panels - ideal for carpeted garages
- » Glazing options available
- » Coloursteel and aluminium options available
- Insulation options available