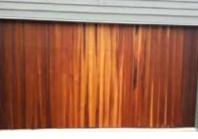

## **Vertical Cedar**

Combining modern design with the natural beauty of cedar, the vertical cedar panels provide an interesting alternative to the horizontal pattern of most sectional doors while adding a warmth and appeal to the front of your home. Easily insulated with Novahush insulation.

Extensive range of colour stains

**▶ 7** Up to 6.05m wide 🕊 🔰 Up to 3.3m high

Non Corrosive **□** Ideal for seaside

Ten-year warranty

- » Durable construction
- » Can be customised into various styles and finishes
- » Curb-side appeal adding warmth and character your home
- Range of painting and staining options
- Ideal finish for high-end properties