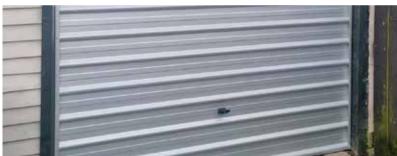

## **Fineline**

A classic horizontal profile design sectional door to match the horizontal Linea board of the rest of your home, or to provide a contrast to any modern flat cladding. Fineline doors are stylish, low maintenance and cost-effective. Available in two thicknesses.

0.55 Coloursteel 0.65 Aluminium

**₹** 7 1.7m − 6.05m wide **L J** 3.44m high

127mm width horizontal lines

Ten-year coloursteel warranty

#### **Features**

- » Available in Colorsteel or powdercoated / TimberTec
- » Fully hemmed edges for safety. Non-drip between panels - ideal for carpeted garages
- » Glazing options available
- » Insulation options available