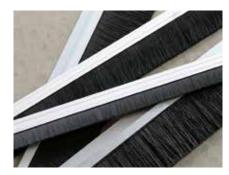

#### **Bird Proofing Brush**

Crucial for roller garage doors, Bird Proofing Brush is installed across the top of the door opening to prevent birds and pests entering.