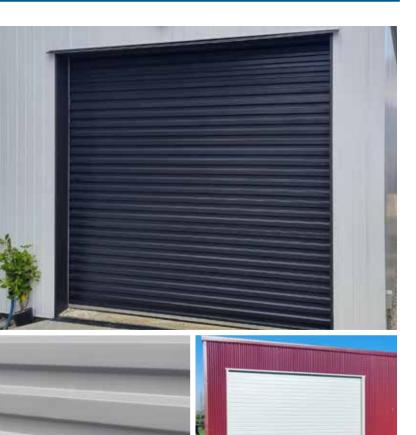

### Series A - Domestic

Roller Doors are cost-effective, simple and inexpensive to install and incredibly reliable. Constructed with vertical opening mechanisms, they are the perfect door solution where space is limited because they don't encroach into the garage space like other door styles can do. Available in zinc galvanised steel or Colorsteel.

**▶ 7** 0.87m -3m wide **▶ 9** Up to 3.2m high

Ten-year warranty

#### **Features**

- » Cost-effective
- » Easy to install
- » Long-lasting and durable
- » Low maintenance
- » Easy to operate (can be manually lifted)